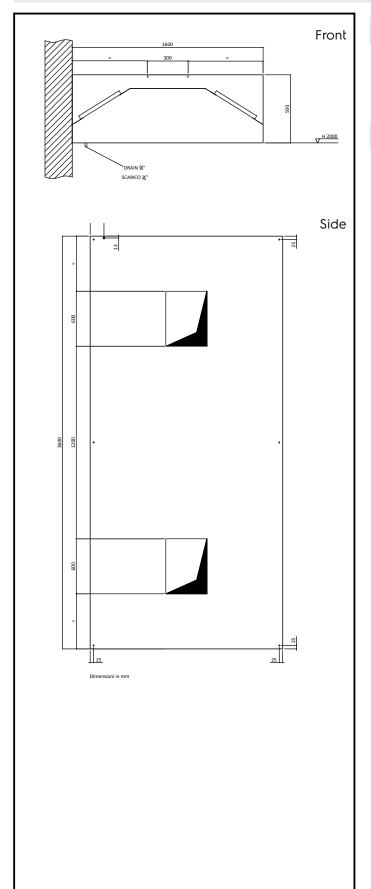

# **Key Information:**

External dimensions, Width:

640284 (VAP1636) 3600 mm

External dimensions, Depth: 1600 mm

External dimensions, Height: 500 mm

Net weight: 135 kg

### Air Emission:

**Air capacity:** 6800 mc/h

Ventilation Equipment 304 S/S Wall Hood+Double Filters 3600X1600mm